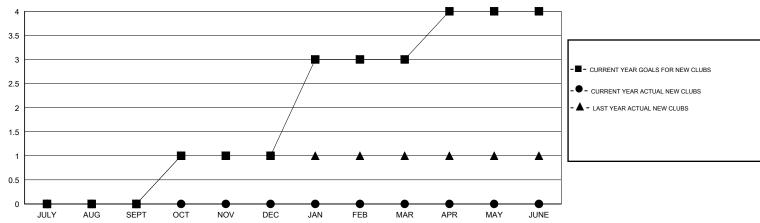

## **LOCATION MARYLAND**

| GMT: ED LEC           | IUS              |           | LOCATIO          | N MARYLAN        |  |
|-----------------------|------------------|-----------|------------------|------------------|--|
|                       |                  | Clubs     |                  |                  |  |
| RESULTS FOR 2014-2015 |                  |           |                  |                  |  |
| QUARTER               | NEW CLUB<br>GOAL | NEW CLUBS | DROPPED<br>CLUBS | NET<br>GAIN/LOSS |  |
| JULY/AUG/SEPT         | 0                | 0         | 0                | 0                |  |
| OCT/NOV/DEC           | 1                | 0         | 0                | 0                |  |
| JAN/FEB/MAR           | 2                | 0         | 0                | 0                |  |
| APR/MAY/JUNE          | 1                | 0         | 0                | 0                |  |

## GOALS AND ACTUAL NEW CLUBS CUMULATIVE