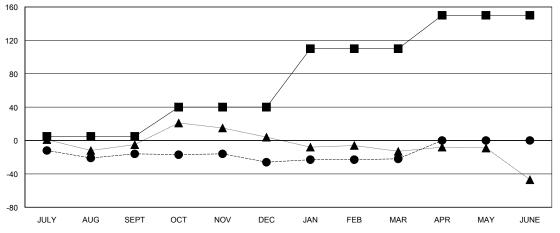

| ļ | Members  RESULTS FOR 2014-2015 |                    |                                     |                    |                  |  |
|---|--------------------------------|--------------------|-------------------------------------|--------------------|------------------|--|
|   |                                |                    |                                     |                    |                  |  |
|   | QUARTER                        | NEW MEMBER<br>GOAL | CHARTER AND<br>NEW MEMBERS<br>ADDED | DROPPED<br>MEMBERS | NET<br>GAIN/LOSS |  |
|   | JULY/AUG/SEPT<br>OCT/NOV/DEC   | 5<br>35            | 18<br>15                            | 34<br>25           | -16<br>-10       |  |
|   | JAN/FEB/MAR<br>APR/MAY/JUNE    | 70<br>40           | 24<br>0                             | 20                 | 4                |  |
| ı | 74 101017(1700142              |                    |                                     |                    |                  |  |

## GOALS AND ACTUAL MEMBERS CUMULATIVE

| - CURRENT YEAR GOALS FOR NEW |  |
|------------------------------|--|
| MEMBERS                      |  |

CURRENT YEAR ACTUAL MEMBERS

- LAST YEAR ACTUAL MEMBERS

| DROPPED CLUBS: 0 |    |
|------------------|----|
| DROPPED MEMBERS  |    |
| DECEASED         | 18 |
| CLUB CANCELLED   | 0  |
| OTHER            | 61 |
| TOTAL            | 79 |